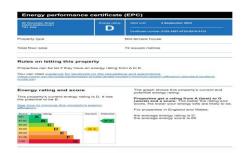

#### **Energy Performance Certificate**

The energy efficiency rating is a measure of the overall efficiency of a home. The higher the rating the more energy efficient the home is and the lower the fuel bills will be.