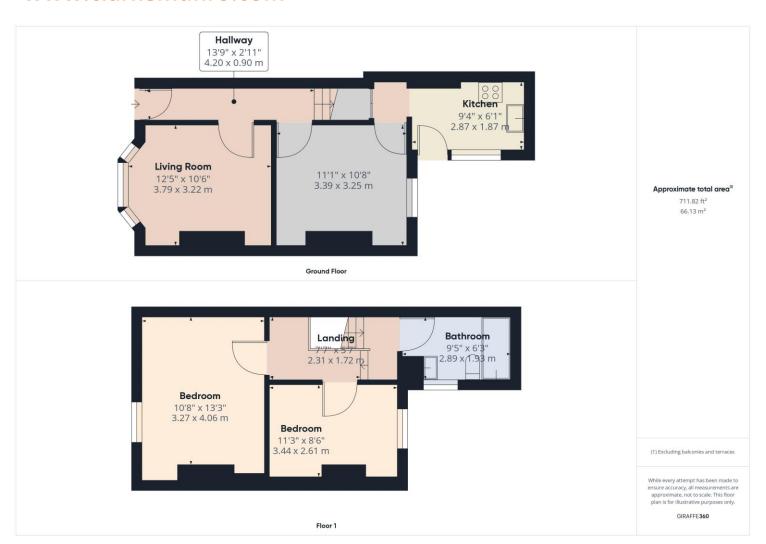

# **Key Features:**

- Two-three bedrooms
- Good condition
- Great location in TS1
- Upstairs bathroom
- •

## **Property Description:**

Clarke Munro are delighted to present this great two bedroom property in TS1, close to the amenities of Linthorpe Road and the town centre. Presented in good condition, there is a separate reception room to the front of the property which could double as a third bedroom, a living room behind and a kitchen to the rear. Upstairs comprised two double bedrooms and a family bathroom. \*\*Please note this property is in a selective licensing zone and costs may be incurred to a purchaser. Please enquire for further information\*\*